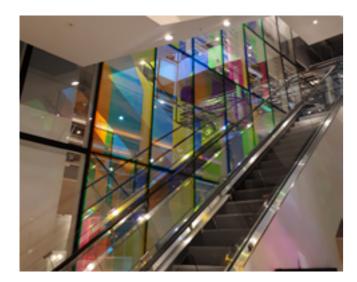

### CG DICHROIC GLASS

This glass produces iridescent color effects and makes a bold visual statement while conveying an impressive sense of depth – making it the ideal material for architects, artists, and designers to create lively color accents.Noted for its hardness, scratch resistance and high chemical resistance.

- · Amazing color effects & color variations.
- For interior and exterior application.
- $\boldsymbol{\cdot}$  Tough surface resists scratches & chemicals; weatherproof.
- Many processing options and formats (tempered safety glass, bent glass, heat-strengthened glass, laminated glass, IGU glass).

Available Thickness: ½" 6mm – 3/8" 10mm - Max. Sizes: 144"x 84"- 3660mm x 2140mm