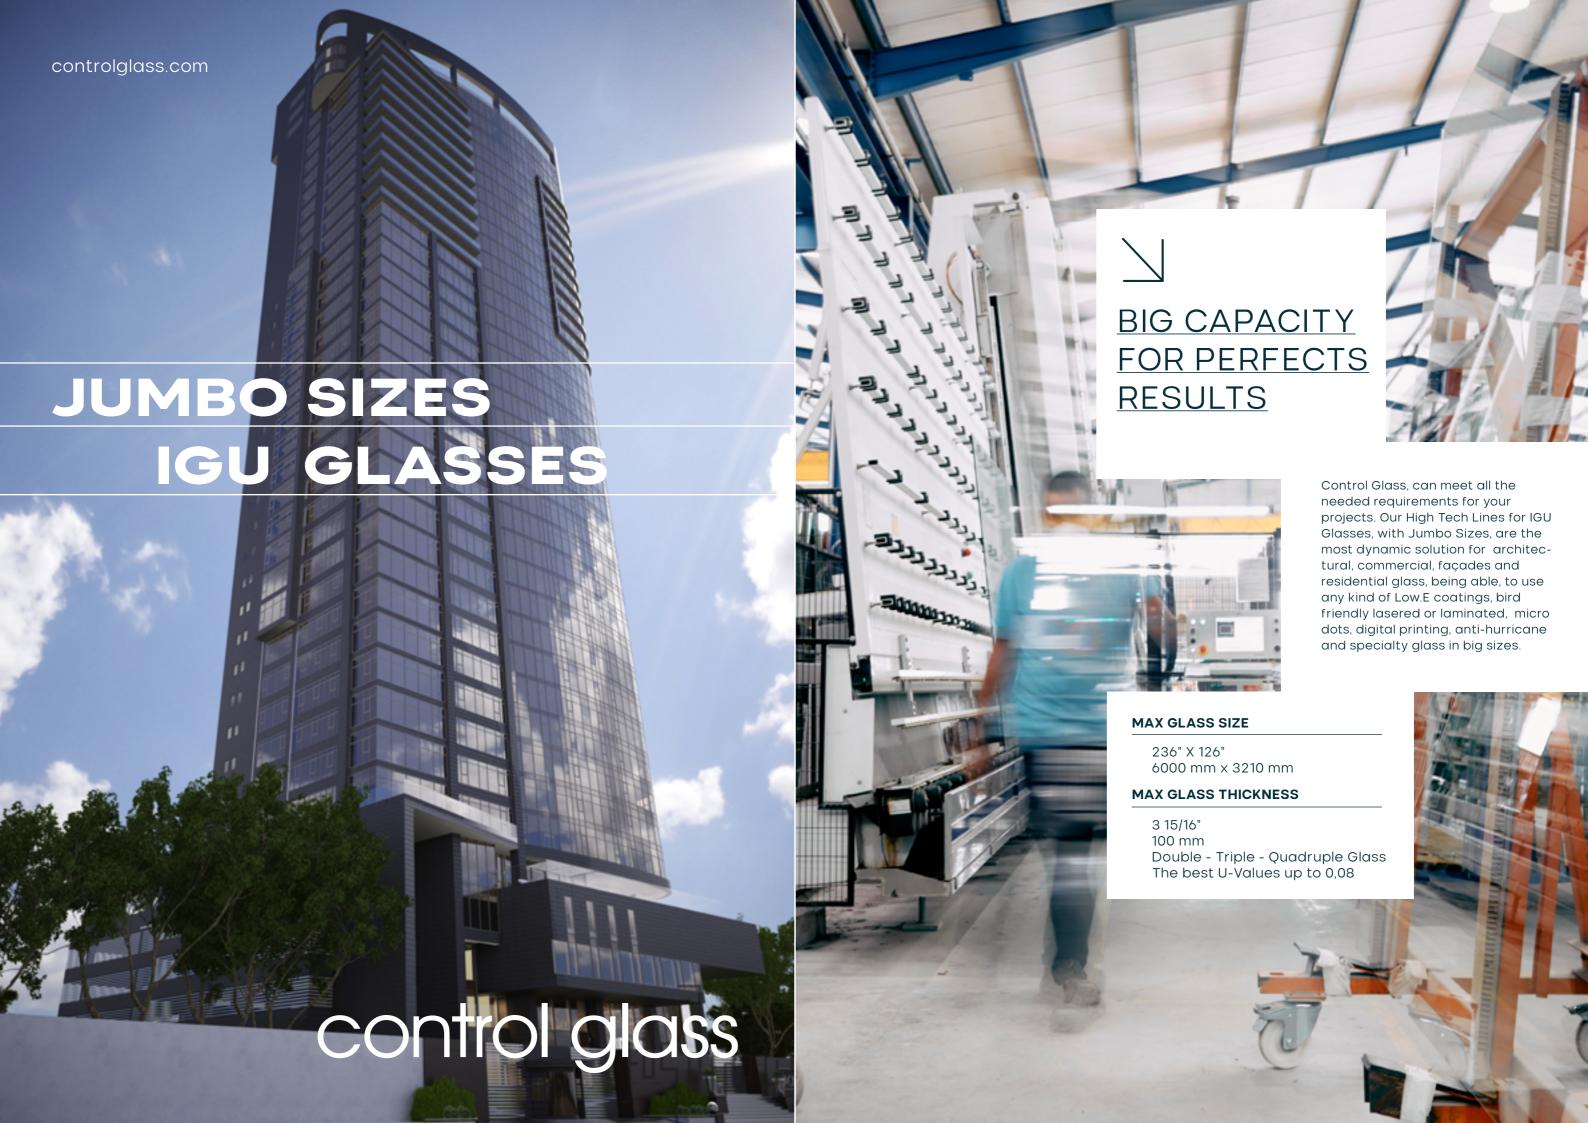

### BIG CAPACITIES & POLYVALENCE

2 AUTOCLAVES - MAX. SIZES 236" X 126"
3 TEMPERING OVENS FLAT - MAX. SIZES 236" X 126"
3 IGU HIGH TECH LINES - MAX. SIZES 236" X 126"
3 TEMPERING OVENS CURVED -MAX. SIZES H - 19 6" X G - 118"
(ANY LOW E COATINGS ON CONCAVE & CONVEX SIDE)
4 OVENS ANNEALED & LAMINATED CURVED GLASS
MAX. SIZES H - 196" X G - 118"
2 SCREEN PRINTING MACHINES
1 DIGITAL PRINTING MACHINE- MAXIMUM SIZES 157 ½" X 98"