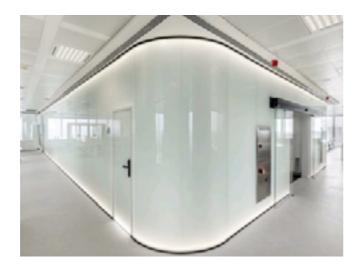

### ARCHITECTURAL CURVED GLASS

Control Glass is one of the more experienced groups in the world on the curved glass, having made many and complicated projects all over the world, combining our capacities, polyvalence and know-how.

### THREE FORMATS TO PROVIDE THE WIDEST BENT GLASS RANGE

Ø 800 mm

78 <sup>3/4\*</sup> 2000 mm

118 <sup>1/8</sup> 
⊗ 3000 mm

196 <sup>3/4</sup>" 5000 mm

We have three different formats cylindrical tempering benders, with different radius and girths in order to offer the widest range of solutions to the market, for architectural glass . either commercial & residential. The high convection of our furnaces allows us to bend and temper high selectivity Low-E glasses, with emissivity U-Values down to 0,08. The high mechanical strength obtained through tempering allows us to produce glass units with holes, indents and edgework. The precision of these bending furnaces enables us to carry out projects with curved IGU, tempered and laminated glass with the best low bending distortion of the market