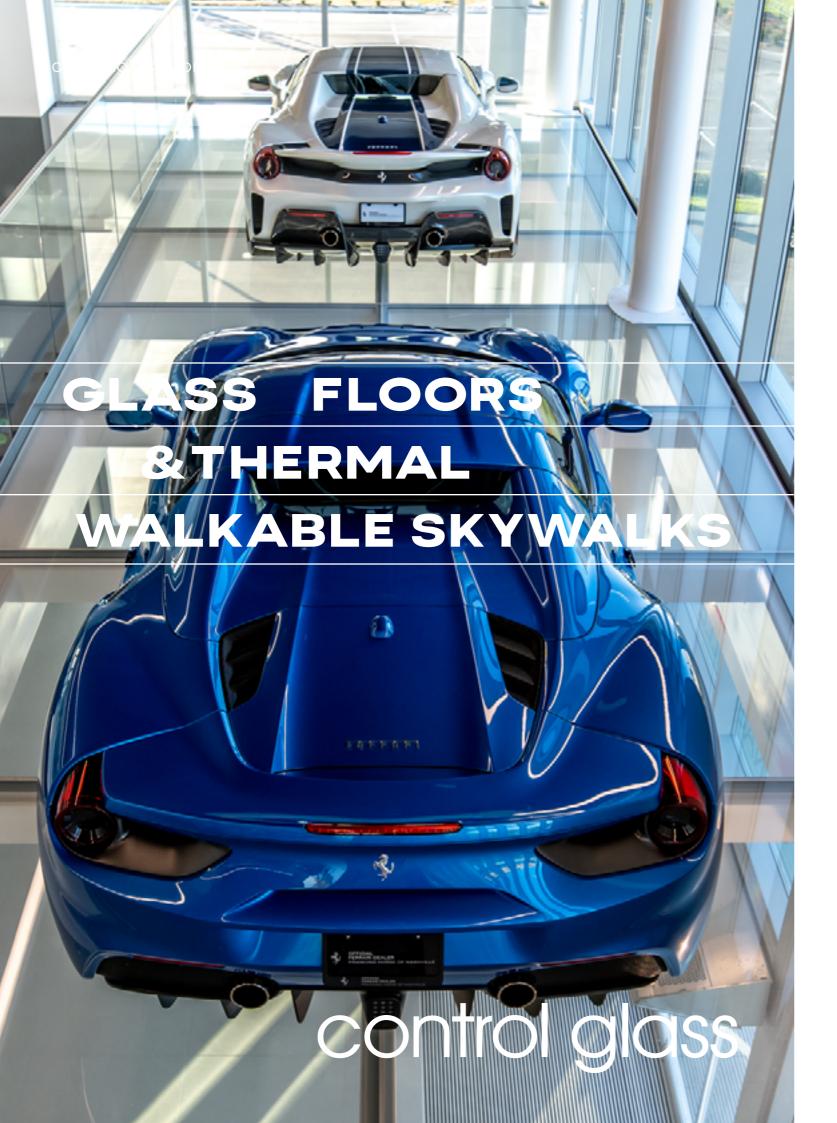

### **FABRICATION POSSIBILITIES:**

Tempering Laminating Bending IGU

SentryGlas®

snflex w

**EASTMAN** 

vvucevv.///

Control Glass, is one of the largest fabricators of glass floors and thermal walkable skylight in the world. Using the best glass as base, our technology and capabilities permit us to offer a wide range of different anti-slip textures.

Micropunto (Nearly complete transparency)
Acid Etch Textures (Transparent, Satin, and X)
Screen Printed anti-slip texture
Your own design....

Combined with our capabilities of IGU glazing, we fabricated high thermal walkable skylights with the best U-Values and offering as transparent as you want, from Micropunto, using advanced technology of great precision and on any glass base, CONTROL GLASS manages to modify the surface, opening an unimaginable world of possibilities, getting certified anti-slip floors with the greatest transparency