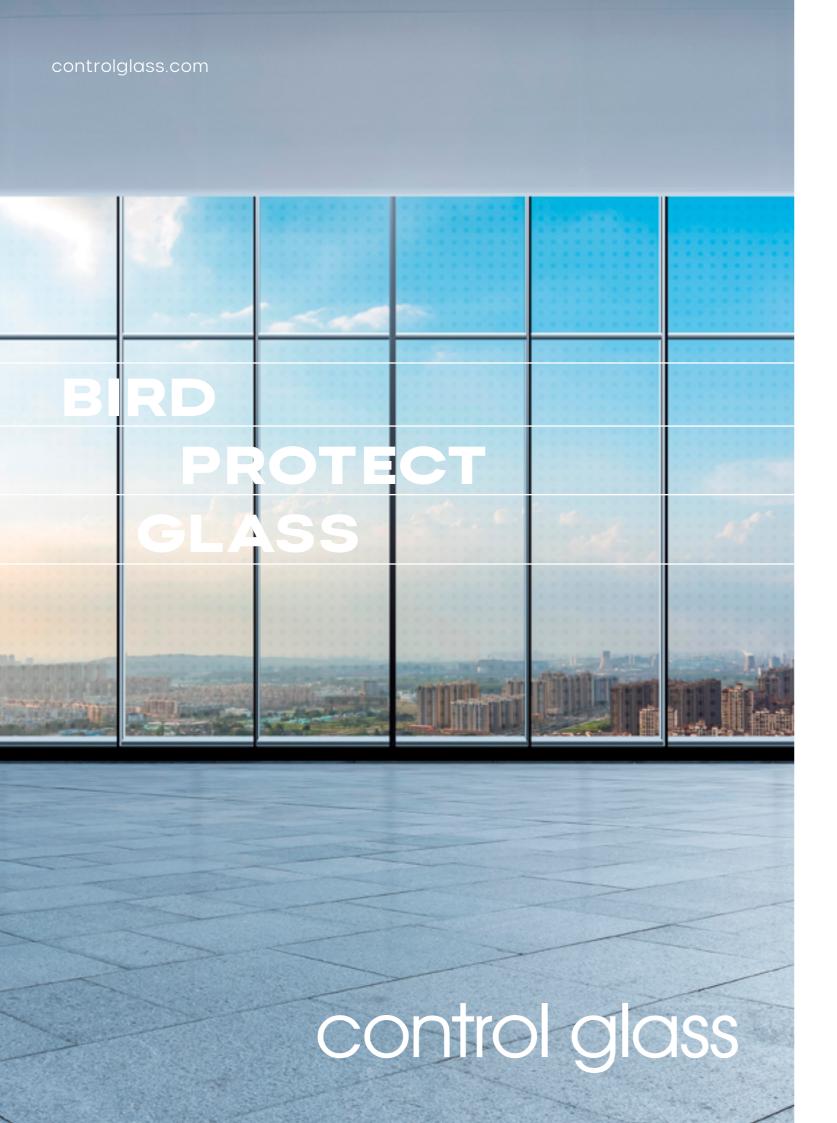

### BIRD PROTECT GLASS TWO WAYS TO SAFE BIRD LIVES

Control Glass, using its latest generation technology and know-how, can fabricate its range CG Bird Protect, carrying out production and development studies, combining harmony with the environment and its pioneering identities. Manufacturing it on two ways to can adapt it to any project requirement and getting the maximum transparency with the better results saving the bird's life.

Within the framework of our global priorities, we do everything possible to protect the right to life of all living beings on Earth and act with awareness of our responsibilities as corporate citizens in matters that fall within our field of activity.