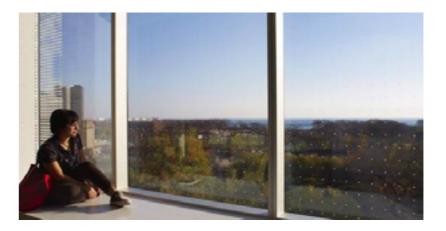

### CG - MICRO TECHNOLOGY

Control Glass, for this product, has developped using each technology, a type of glass wich keeps a hight level of transparency but comply the requirement of protection of the birds life. We can fabricated in all the thickness, Low Iron and Clear and conbine withc any other type of glass, laminated and IGU. That permited us to offer the better solutions for courtain wall without modifying the architecst requirements.

### CG BP - LAMINATED GLASS

Control Glass laminates with this interlayer for bird-protection glass provide an effective bird-friendly glazing that is recognized in the industry and by ornithologists as best in class with minimal obscuring of views.