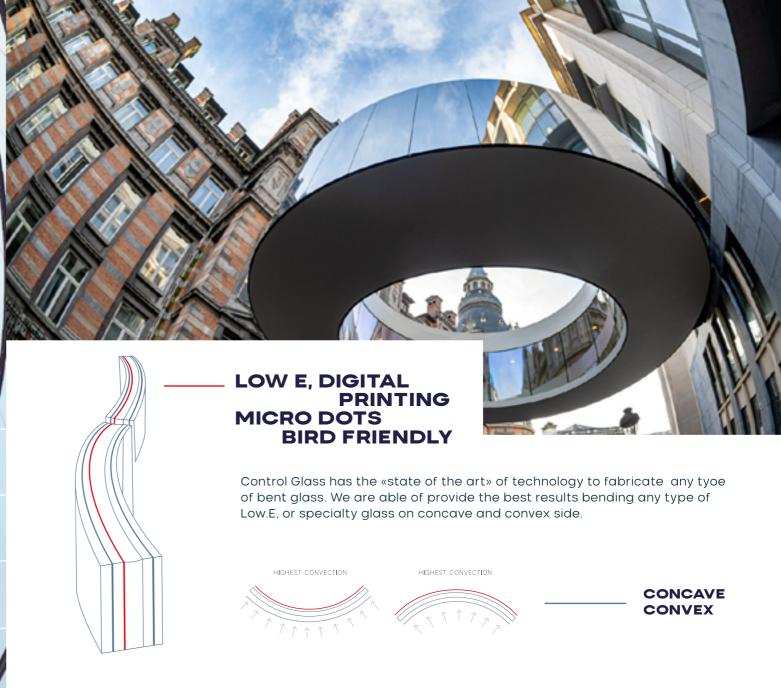

### ARCHITECTURAL CURVED GLASS

Control Glass is one of the more experienced groups in the world on the curved glass, having made many and complicated projects all over the world, combining our capacities, polyvalence and know-how.

We offer one of the biggest range of solutions in bent glass

control glass

### THREE FORMATS TO PROVIDE THE WIDEST BENT GLASS RANGE

Ø 800 mm

78 <sup>3/4\*</sup> 2000 mm

118 <sup>1/8</sup> 
⊗ 3000 mm

196 <sup>3/4</sup>" 5000 mm

We have three different formats cylindrical tempering benders, with different radius and girths in order to offer the widest range of solutions to the market, for architectural glass . either commercial & residential. The high convection of our furnaces allows us to bend and temper high selectivity Low-E glasses, with emissivity U-Values down to 0,08. The high mechanical strength obtained through tempering allows us to produce glass units with holes, indents and edgework. The precision of these bending furnaces enables us to carry out projects with curved IGU, tempered and laminated glass with the best low bending distortion of the market