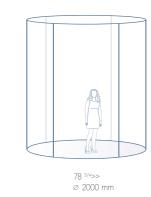

### THREE FORMATS TO PROVIDE THE WIDEST BENT GLASS RANGE

Ø 800 mm

78 <sup>3/4\*</sup> 2000 mm

118 <sup>1/8</sup> 
⊗ 3000 mm

196 <sup>3/4</sup>" 5000 mm

We have three different formats cylindrical tempering benders, with different radius and girths in order to offer the widest range of solutions to the market, for architectural glass . either commercial & residential. The high convection of our furnaces allows us to bend and temper high selectivity Low-E glasses, with emissivity U-Values down to 0,08. The high mechanical strength obtained through tempering allows us to produce glass units with holes, indents and edgework. The precision of these bending furnaces enables us to carry out projects with curved IGU, tempered and laminated glass with the best low bending distortion of the market