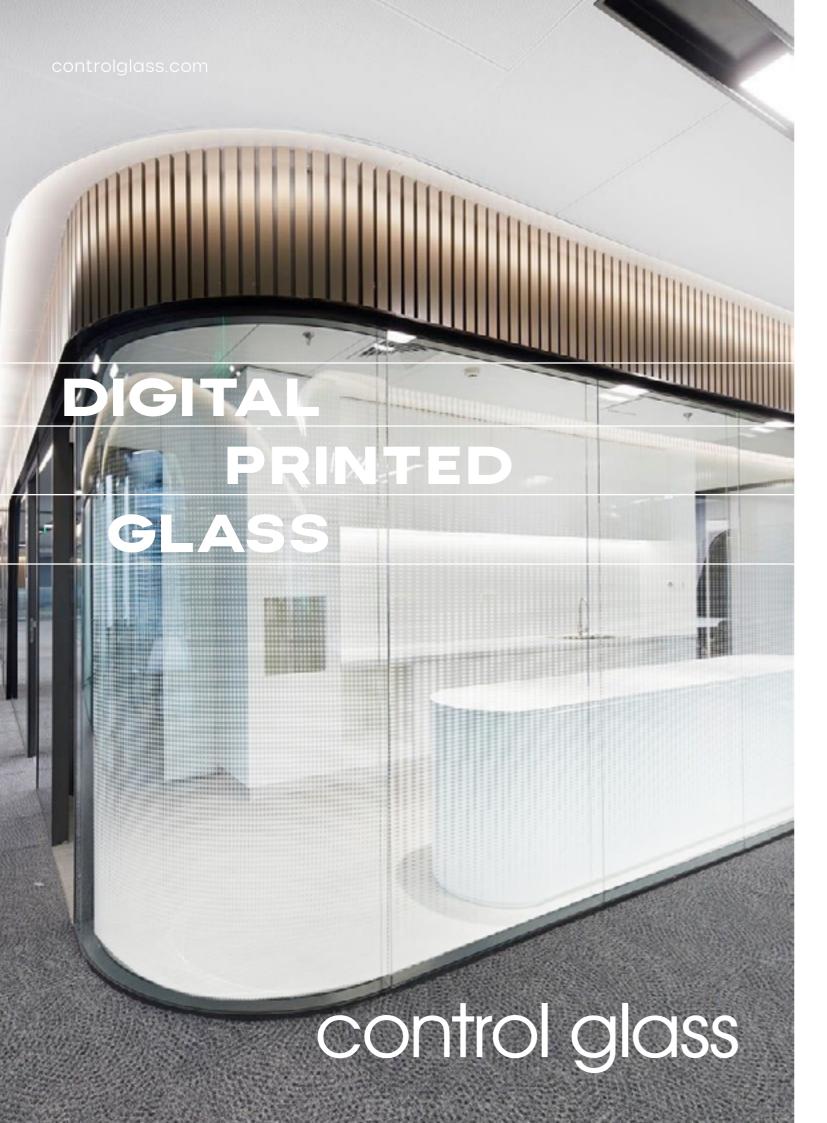

### DIGITAL PRINTING & SERIGRAPHY

Control Glass, has the latest technology to fabricate, either screen printing & digital printed glass, with ceramic inks which conserve its quality much longer in time. That, combined with the capacite of big sizes and all of our other processes, permit us to offer you the best solutions to your designs, no matter if are for interior or exterior purposes. Decorative, Curtain Wall applications, etc...